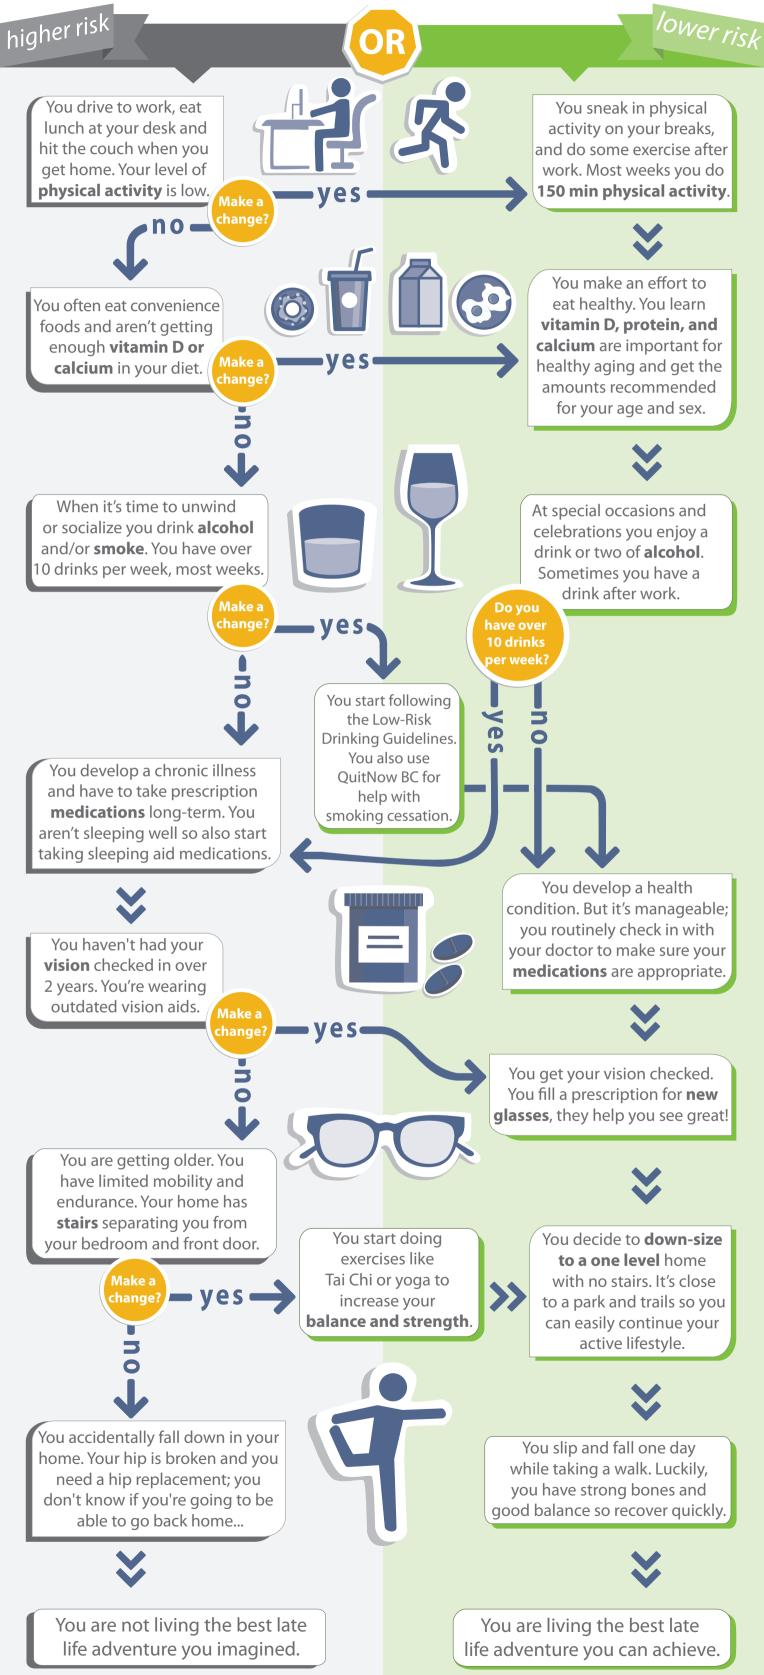

## choose your OWA A DVENTURE A DVENTURE A DVENTURE A Scenario: VOLL are working in a

**Put yourself in this scenario**: you are working in a fulltime desk job. You enjoy your career, and when you think of the future, you imagine a long, happy life full of adventure. There are two paths you can take from here. One increases your personal risks of falling and becoming seriously injured as you get older. The other decreases your risks.

You have the power to shape your healthy future. What happens in your story? What path will you choose?